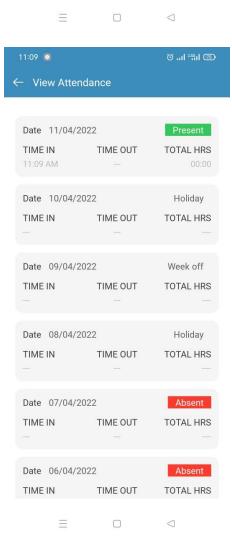

# Standards Operating Procedure Msewa Punjab

## 1) How to Install Application







Governance on your palm

## 2. How to Register



### 3. How to mark attendance





#### Welcome, Navpreet Kaur Randhawa

Attendance for the date: 11/04/2022 11:08 AM



#### YOUR LOCATION

C

Latitude: 30.7033868

Longitude : 76.6861368

Time: 11:08 AM

My Location:D 241 Second Floor, Industrial Area, Sector 74, Sahibzada Ajit Singh Nagar, Punjab 140308, India

Mark Time In

 $\equiv$   $\bigcirc$   $\triangleleft$ 







#### Welcome, Navpreet Kaur Randhawa

Attendance for the date: 11/04/2022 11:09 AM



#### YOUR LOCATION

Latitude: 30.7033851 G

Longitude: 76.6861305

Time: 11:09 AM

My Location:D 241 Second Floor, Industrial Area, Sector 74, Sahibzada Ajit Singh Nagar, Punjab

140308, India

Mark Time Out

Ξ □ ⊲